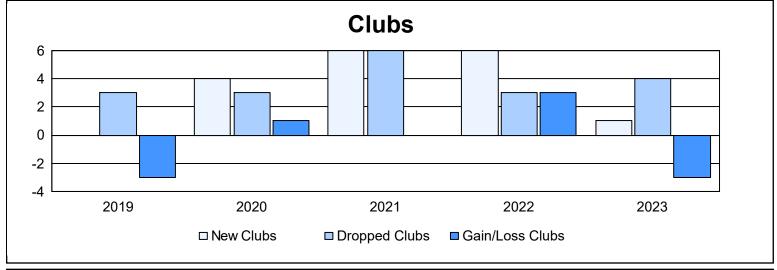

District 351 As of June 2023 Cumulative

| Year      | New<br>Clubs | Dropped<br>Clubs | Gain/<br>Loss<br>Clubs | New<br>Members | Charter<br>Members | Reinstate<br>Members | Transfer<br>Members | Total<br>Member<br>Added | Total<br>Members<br>Dropped | Gain/<br>Loss<br>Members |
|-----------|--------------|------------------|------------------------|----------------|--------------------|----------------------|---------------------|--------------------------|-----------------------------|--------------------------|
| 2018-2019 | 0            | 3                | -3                     | 189            | 15                 | 9                    | 13                  | 226                      | 309                         | -83                      |
| 2019-2020 | 4            | 3                | 1                      | 135            | 131                | 19                   | 20                  | 305                      | 418                         | -113                     |
| 2020-2021 | 6            | 6                | 0                      | 169            | 275                | 61                   | 37                  | 542                      | 586                         | -44                      |
| 2021-2022 | 6            | 3                | 3                      | 232            | 172                | 27                   | 20                  | 451                      | 491                         | -40                      |
| 2022-2023 | 1            | 4                | -3                     | 244            | 51                 | 17                   | 29                  | 341                      | 418                         | -77                      |
| Average   | 3            | 4                | 0                      | 194            | 129                | 27                   | 24                  | 373                      | 444                         | -71                      |